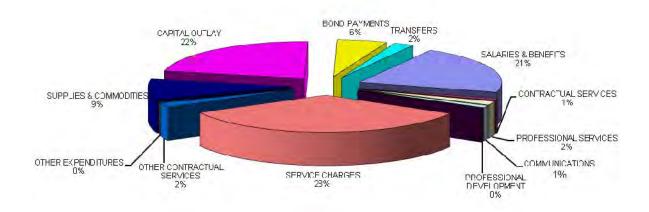

| 100.00%       |

Expenditures, including the Utility Funds and other Special Funds, for FY 2012-13 total \$27.4 million. The current FY 2011-12 combined expenditures are \$32.4 million. There is a 20% budgeted decrease in expenditures from the current FY 2011-12 budget. The major differences between the FY 2011-12 budget and the FY 2012-13 budget include a significant decrease in transfers and capital outlay. Although there are major street improvement projects in both fiscal years, the purchase of a gas turbine generator and installation of a hipressure gas main in FY 2011-12 account for the decrease. Other changes include an increase in salaries and benefits and decreases in service charges and general supplies.

# Disbursements by Classification \$27,457,290



The combined revenues for all funds to support the FY 2012-13 budget are \$27.9 million, which includes \$3.4 million of invested funds, and \$0.6 million of transfers from other funds. The current FY 2011-12 combined budgeted revenues were \$35.3 million, which included \$6.6 million of invested funds, and \$3.6 million of transfers from other funds. Excluding use of invested funds and transfers from other funds, there is a 4% decrease in combined revenues. Revenue generated through utility usage is budgeted to remain fairly consistent with the budgeted revenue from the prior fiscal year with the exception of gas revenue. Revenue generated by gas sales is budgeted significantly less that last fiscal year with the decline of the cost of gas. Connection fees are also budgeted less than th