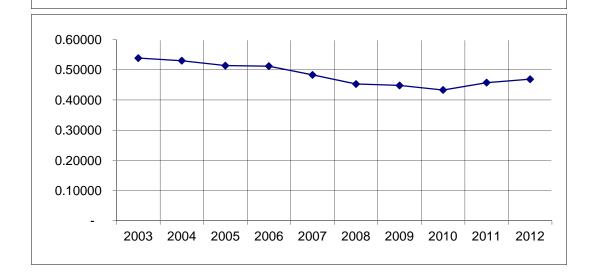

010       | 1,021,370 | 0.43312 |
| 2011       | 1,065,083 | 0.45730 |
| 2012       | 1,090,400 | 0.46883 |

| 2011 Levy (Collected in 2012) |    |         |  |  |  |
|-------------------------------|----|---------|--|--|--|
| Corporate                     | \$ | 224,000 |  |  |  |
| Road                          | \$ | 55,000  |  |  |  |
| Band                          | \$ | 20,000  |  |  |  |
| IMRF & FICA                   | \$ | 126,400 |  |  |  |
| Police Pension                | \$ | 300,000 |  |  |  |
| Library - Special             | \$ | 27,000  |  |  |  |
| Library                       | \$ | 338,000 |  |  |  |
|                               |    |         |  |  |  |

\$ 1,090,400

1,200,000 1,000,000 800,000 400,000 200,000

2003 2004 2005 2006 2007 2008 2009 2010 2011 2012



#### **Ten-Year Utility Franchise History**

The third largest source of general fund revenues is utility franchise. In 2013, utility franchise is expected to provide 11% of the general fund budget. The City collects five percent of receipts from the electric, gas, water and sewer utilities as a utility franchise fee beginning May, 2000. Prior to that date, the City collected three percent of electric and gas receipts only.

| Fiscal | Electric   | Gas        | Water      | Sewer      | Total     |
|--------|------------|------------|------------|------------|-----------|
| Year   | Department | Department | Department | Department | Franchise |
| 2004   | 285,922    | 146,787    | 66,907     | 39,439     | 539,054   |
| 2005   | 302,699    | 161,375    | 71,286     | 40,643     | 576,00