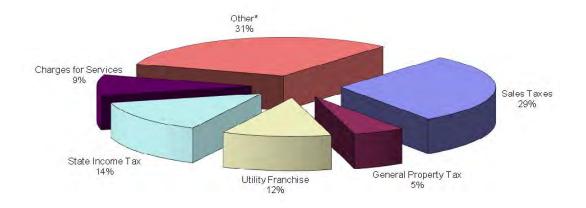

ase 13% from budgeted FY 2011-12. The City had budgeted for fifteen months revenue in FY 2011-12 with the anticipation that the State of Illinois would become current in their payments to municipalities, however, they remain in arrears. Utility franchise, another significant source of revenue, is also projected to decrease slightly from FY 2011-12. Other includes a \$1.4 million transfer from invested funds. Increases in projected revenue include general property taxes as more of the property tax levy is going towards general fund purposes versus police pension as levied in the previous year, fines and forfeitures, and charges for services. Decreases in projected revenue include licenses, permits and fees, investment income, and hotel/motel tax revenue.

#### GENERAL FUND REVENUE SUMMARY



\*Other includes Licenses, Permits & Fees, Fines & Forfeitures, Investment Income, Hotel/Motel Tax, Transfers from Invested Funds and Miscellaneous.

#### - General Fund Disbursements -

General Fund disbursements for FY 2012-13 is budgeted at \$7.1 million, an increase from FY 2011-12. Salaries, Insurance Benefits, and Pension Benefits, which account for 38% of total disbursements, are projected to increase slightly. Capital Outlay is budgeted to increase 25% from the FY 2011-12, due to street improvements, particularly Moore Street, which is budgeted at \$1,400,000. Invested Funds transferred from General Fund will be used to pay for this project.

### GENERAL FUND DISBURSEMENTS SUMMARY



|                            |           |           |           |           |           | % INCR