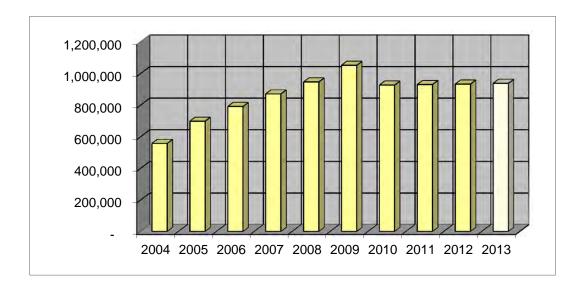

rocessing tax that was collected along with the income tax. For Fiscal Year End 2012 the City's new population per the 2010 census is being recognized for distribution purposes. In 2013, income tax is expected to provide 13% of the general fund budget. The State of Illinois distributes 10% of the net state income tax receipts to minicipalities on a per capita basis.

| Fiscal | Revenue   | Percent |
|--------|-----------|---------|
| Year   | Received  | Change  |
| 2004   | 557,161   | -2%     |
| 2005   | 697,593   | 25%     |
| 2006   | 790,349   | 13%     |
| 2007   | 869,989   | 10%     |
| 2008   | 945,521   | 9%      |
| 2009   | 1,051,027 | 11%     |
| 2010   | 926,016   | -12%    |
| 2011   | 929,742   | 0%      |
| 2012   | 932,500   | 0%      |
| 2013   | 937,000   | 0%      |



#### **Ten-Year Refuse Revenue History**

The City contracts with a private hauler for residential curbside trash pickup. Currently, Reliable Sanitation is providing this service to approximately 3,900 households. With the increasing number of households and the rising costs of landfills, the City expects an increase in this revenue source in 2013. The City also expects an increase in expenditures to Reliable Sanitation for this service in 2013.

| Fiscal | Revenue  | Percent |
|--------|----------|---------|
| Year   | Received | Change  |
| 2004   | 362,591  | 5%      |
| 2005   | 387,713  | 7%      |
| 2006   | 412,189  | 6%      |
| 2007   | 440,668  | 7%      |
| 2008   | 470,217  | 7%      |
| 2009   | 492,859  | 5%      |
| 2010   | 549,960  | 12%     |
| 2011   | 577,301  | 5%