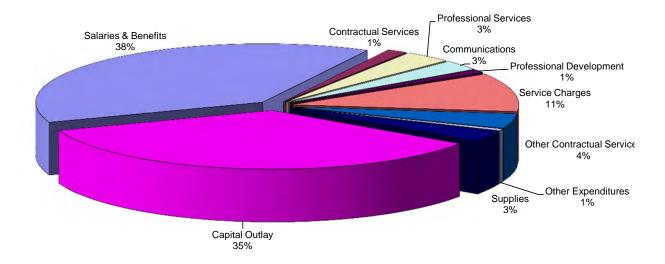

mits and fees, investment income, and hotel/motel tax revenue.

#### GENERAL FUND REVENUE SUMMARY



\*Other includes Licenses, Permits & Fees, Fines & Forfeitures, Investment Income, Hotel/Motel Tax, Transfers from Invested Funds and Miscellaneous.

#### - General Fund Disbursements -

General Fund disbursements for FY 2012-13 is budgeted at \$7.1 million, an increase from FY 2011-12. Salaries, Insurance Benefits, and Pension Benefits, which account for 38% of total disbursements, are projected to increase slightly. Capital Outlay is budgeted to increase 25% from the FY 2011-12, due to street improvements, particularly Moore Street, which is budgeted at \$1,400,000. Invested Funds transferred from General Fund will be used to pay for this project.

### GENERAL FUND DISBURSEMENTS SUMMARY



|                            |           |           |           |           |           | % INCREASE |         |
|----------------------------|-----------|-----------|-----------|-----------|-----------|------------|---------|
|                            | 2009-10   | 2010-11   | 2011-12   | 2011-12   | 2012-13   | BUDGET TO  | % of    |
|                            | ACTUAL    | ACTUAL    | BUDGET    | ESTIMATED | BUDGET    | BUDGET     | Total   |
| Salaries                   | 1,801,609 | 1,803,237 | 1,999,700 | 1,884,450 | 1,988,750 | -1%        | 27.86%  |
| Insurance Benefits         | 361,522   | 381,489   | 424,450   | 421,950   | 448,350   | 6%         | 6.28%   |
| Pension Benefits           | 249,291   | 249,123   | 281,800   | 255,800   | 272,700   | -3%        | 3.82%   |