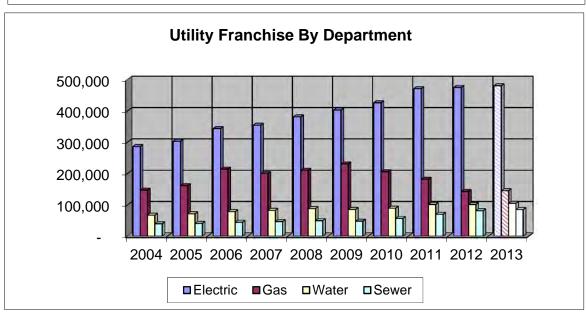

rtment | Department | Department | Franchise |
| 2004   | 285,922    | 146,787    | 66,907     | 39,439     | 539,054   |
| 2005   | 302,699    | 161,375    | 71,286     | 40,643     | 576,002   |
| 2006   | 343,442    | 214,261    | 78,044     | 44,251     | 679,999   |
| 2007   | 354,110    | 199,385    | 82,268     | 46,788     | 682,551   |
| 2008   | 380,728    | 210,244    | 87,774     | 49,586     | 728,332   |
| 2009   | 402,612    | 230,538    | 85,287     | 47,965     | 766,402   |
| 2010   | 425,881    | 205,811    | 89,168     | 56,745     | 777,605   |
| 2011   | 470,903    | 182,048    | 101,051    | 69,556     | 823,558   |
| 2012   | 475,000    | 143,000    | 101,000    | 81,000     | 800,000   |
| 2013   | 480,000    | 145,000    | 105,000    | 85,000     | 815,000   |





#### **Ten-Year Income Tax Revenue History**

The second largest source of general fund revenues is income tax. During 2003, the State of Illinois eliminated the photoprocessing tax that was collected along with the income tax. For Fiscal Year End 2012 the City's new population per the 2010 census is being recognized for distribution purposes. In 2013, income tax is expected to provide 13% of the general fund budget. The State of Illinois distributes 10% of the net state income tax receipts to minicipalities on a per capita basis.

| Fiscal | Revenue   | Percent |
|--------|-----------|---------|
| Year   | Received  | Change  |
| 2004   | 557,161   | -2%     |
| 2005   | 697,593   | 25%     |
| 2006   | 790,349   | 13%     |
| 2007   | 869,989   | 10%     |
| 2008   | 945,521   | 9%