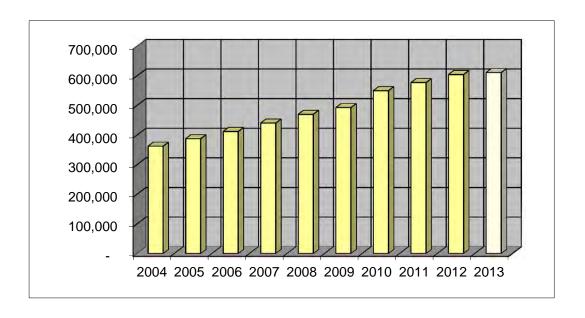

private hauler for residential curbside trash pickup. Currently, Reliable Sanitation is providing this service to approximately 3,900 households. With the increasing number of households and the rising costs of landfills, the City expects an increase in this revenue source in 2013. The City also expects an increase in expenditures to Reliable Sanitation for this service in 2013.

| Fiscal | Revenue  | Percent |
|--------|----------|---------|
| Year   | Received | Change  |
| 2004   | 362,591  | 5%      |
| 2005   | 387,713  | 7%      |
| 2006   | 412,189  | 6%      |
| 2007   | 440,668  | 7%      |
| 2008   | 470,217  | 7%      |
| 2009   | 492,859  | 5%      |
| 2010   | 549,960  | 12%     |
| 2011   | 577,301  | 5%      |
| 2012   | 604,500  | 5%      |
| 2013   | 611,000  | 1%      |



#### **Ten-Year Telecommunications Tax Revenue History**

The City collects the Simplified Municipal Telecommunications Tax at a rate of 6%, which began January 1, 2003 under Public Act 92-0526. All telephone service providers are required to collect this tax and submit it to the State of Illinois. The State of Illinois retains 1/2% as an administration fee and returns 5 1/2% to the City.

|        | Simplified |         |
|--------|------------|---------|
| Fiscal | Telecom    | Percent |
| Year   | Tax        | Change  |
| 2004   | 301,899    | _       |
| 2005   | 369,301    | 22%     |
| 2006   | 379,489    | 3%      |
| 2007   | 376,021    | -1%     |
| 2008   | 395,891    | 5%      |
| 2009   | 381,706    | -4%     |
| 2010   | 363,307    | -5%     |
| 2011   | 354,065    | -3%