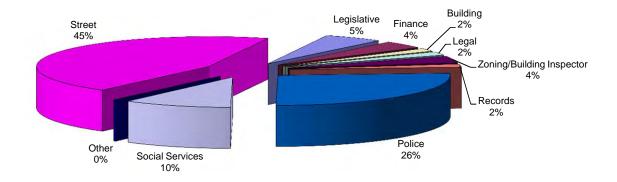

| 0.24%         |
| Miscellaneous            | 94,751            | 156,408           | 1,100,500         | 896,050              | 1,615,000         | 47%                               | 22.61%        |
|                          |                   |                   |                   |                      |                   |                                   |               |
| TOTAL                    | 5,011,596         | 5,669,335         | 6,650,760         | 6,320,060            | 7,143,915         | 7%                                | 100.00%       |

<sup>\*</sup> Other Includes Licenses, Permits & Fees, Fines & Forfeitures, Investment Income, Hotel/Motel Tax, Interfund Transfers and Miscellaneous.

### GENERAL FUND DEPARTMENTAL DISBURSEMENTS SUMMARY



|                           | 2009-10<br>ACTUAL | 2010-11<br>ACTUAL | 2011-12<br>BUDGET | 2011-12<br>ESTIMATED | 2012-13<br>BUDGET | % INCREASE<br>BUDGET TO<br>BUDGET | % of<br>Total |
|---------------------------|-------------------|-------------------|-------------------|----------------------|-------------------|-----------------------------------|---------------|
| Legislative               | 383,999           | 330,282           | 371,000           | 407,250              | 394,325           | 6%                                | 5.52%         |
| Finance                   | 210,471           | 218,637           | 245,050           | 238,950              | 285,900           | 17%                               | 4.00%         |
| Building                  | 104,605           | 105,336