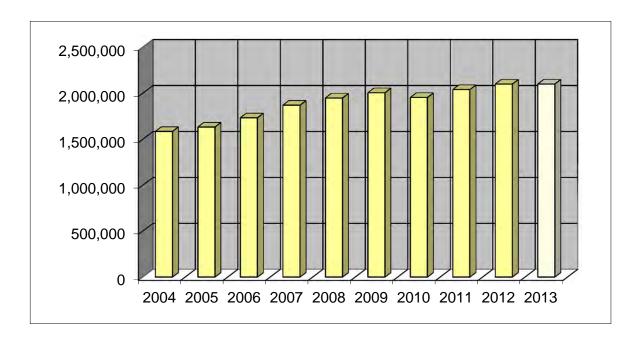

tory**

The largest source of general fund revenues is sales tax. Based on historical data, sales tax is expected to provide one-third of the general fund budget for fiscal year 2010-11. Of the \$0.065 per dollar state sales tax, \$0.01 is returned to the city in which the retail sale was made. As the graph below reflects, sales tax revenue is projected to increase.

| Fiscal | Revenue   | Percent |
|--------|-----------|---------|
| Year   | Received  | Change  |
| 2004   | 1,585,203 | 3%      |
| 2005   | 1,633,658 | 3%      |
| 2006   | 1,733,787 | 6%      |
| 2007   | 1,870,091 | 8%      |
| 2008   | 1,948,292 | 4%      |
| 2009   | 2,005,738 | 3%      |
| 2010   | 1,953,631 | -3%     |
| 2011   | 2,039,675 | 4%      |
| 2012   | 2,100,000 | 3%      |
| 2013   | 2,100,000 | 0%      |



#### **Ten-Year Property Tax Revenue History**

The total 2011 property tax levy for the City of Waterloo is \$1,090,400. Levies included are listed below. The Corporate, Road, and a portion of the IMRF & FICA levies are deposited directly into the General Fund to be used for operating expenditures. Specific expenditure levies, Band, Library - Special, and Library are forwarded on to each specific entity. The Police Pension levy is determined by the Illinois Division of Insurance and must be deposited into fiduciary funds. Rates are per \$100 of Equalized Assessed Value (EAV). The City of Waterloo is subject to PTELL (Property Tax Extension Law Limit). The 2012 rate is estimated.

| Collection | Tax       | Tax     |
|------------|-----------|---------|
| Year       | Extension | Rate