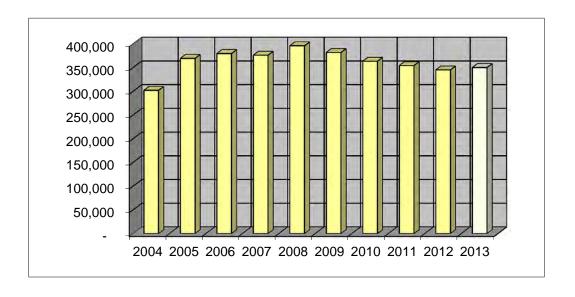

lects the Simplified Municipal Telecommunications Tax at a rate of 6%, which began January 1, 2003 under Public Act 92-0526. All telephone service providers are required to collect this tax and submit it to the State of Illinois. The State of Illinois retains 1/2% as an administration fee and returns 5 1/2% to the City.

|        | Simplified |         |
|--------|------------|---------|
| Fiscal | Telecom    | Percent |
| Year   | Tax        | Change  |
| 2004   | 301,899    | _       |
| 2005   | 369,301    | 22%     |
| 2006   | 379,489    | 3%      |
| 2007   | 376,021    | -1%     |
| 2008   | 395,891    | 5%      |
| 2009   | 381,706    | -4%     |
| 2010   | 363,307    | -5%     |
| 2011   | 354,065    | -3%     |
| 2012   | 345,000    | -3%     |
| 2013   | 350,000    | 1%      |



#### **Ten-Year Motor Fuel Tax Revenue History**

Illinois Motor Fuel Tax funds are derived from a tax based on the consumption of motor fuel. The tax collected is deposited in the State Motor Fuel Tax Fund for distribution by the Department of Transportation. State Statutes provide for certain up-front deductions. The remainder is allocated between the State and local portions. Municipalities receive their share on a per capita basis. For Fiscal Year End 2012, the City's new population per the 2010 census is being recognized for distribution purposes. Permissable uses of Motor Fuel Tax revenue by municipalities is contained within the State Statutes. The City maintains a seperate fund for this revenue and the state does regular compliance testing.

| Fiscal | Revenue  | Percent |
|-----