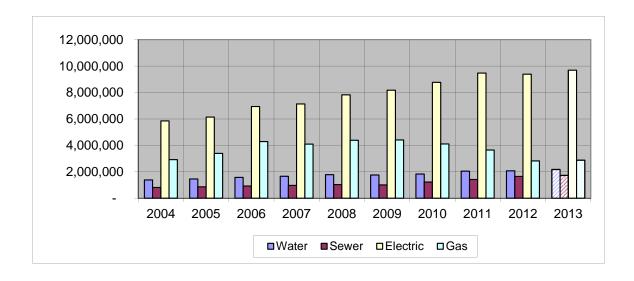

|
| 2006   | 1,573,854 | 8%      | 921,670   | 8%      | 6,943,390 | 13%     | 4,281,647 | 26%     |
| 2007   | 1,662,826 | 6%      | 971,361   | 5%      | 7,134,647 | 3%      | 4,090,991 | -4%     |
| 2008   | 1,783,400 | 7%      | 1,032,436 | 6%      | 7,826,473 | 10%     | 4,388,455 | 7%      |
| 2009   | 1,749,305 | -2%     | 999,065   | -3%     | 8,171,514 | 4%      | 4,412,475 | 1%      |
| 2010   | 1,824,305 | 4%      | 1,218,586 | 22%     | 8,773,825 | 7%      | 4,107,671 | -7%     |
| 2011   | 2,042,939 | 12%     | 1,418,550 | 16%     | 9,471,683 | 8%      | 3,646,953 | -11%    |
| 2012   | 2,065,000 | 1%      | 1,645,000 | 16%     | 9,390,000 | -1%     | 2,825,000 | -23%    |
| 2013   | 2,174,000 | 5%      | 1,725,500 | 5%      | 9,690,000 | 3%      | 2,875,000 | 2%      |



# **General Fund**



#### - General Fund Revenue -

General Fund revenue for FY 2012-13 is budgeted at \$7.1 million, an increase from the FY 2011-12. Sales tax revenue, the funds largest source of revenue is expected to increase 5% from budgeted FY 2011-12. State Income Tax revenue, the next largest source of revenue, is projected to decrease 13% from budgeted FY 2011-12. The City had budgeted for fifteen months revenue in FY 2011-12 with the anticipation that the State of Illinois would become current in their payments to municipalities, however, they remain in arrears. Utility franchise, another significant source of revenue, is also projected to decrease slightly from FY 2011-12. Other includes a \$1.4 million transfer from invested funds. Increases in projected revenue include gene