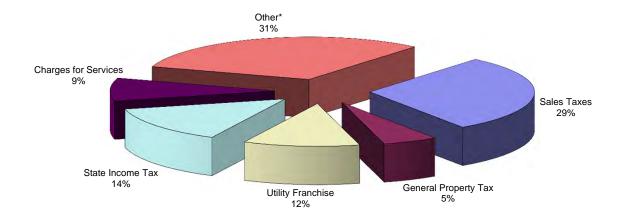

s, and \$0.6 million of transfers from other funds. The current FY 2011-12 combined budgeted revenues were \$35.3 million, which included \$6.6 million of invested funds, and \$3.6 million of transfers from other funds. Excluding use of invested funds and transfers from other funds, there is a 4% decrease in combined revenues. Revenue generated through utility usage is budgeted to remain fairly consistent with the budgeted revenue from the prior fiscal year with the exception of gas revenue. Revenue generated by gas sales is budgeted significantly less that last fiscal year with the decline of the cost of gas. Connection fees are also budgeted less than the prior fiscal year. The General Fund revenue is budgeted with a slight increase as outlined below.

#### GENERAL FUND REVENUE SUMMARY



|                          | 2009-10<br>ACTUAL | 2010-11<br>ACTUAL | 2011-12<br>BUDGET | 2011-12<br>ESTIMATED | 2012-13<br>BUDGET | % INCREASE<br>BUDGET TO<br>BUDGET | % of<br>Total |
|--------------------------|-------------------|-------------------|-------------------|----------------------|-------------------|-----------------------------------|---------------|
| Sales Taxes              | 1,982,225         | 2,075,442         | 2,000,000         | 2,100,000            | 2,100,000         | 5%                                | 29.40%        |
| General Property Tax     | 429,832           | 352,617           | 334,010           | 329,460              | 384,165           | 15%                               | 5.38%         |
| Utility Franchise        | 777,605           | 823,558