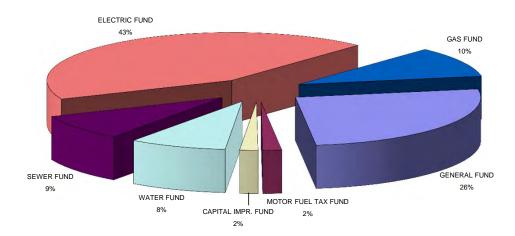

|
| WATER FUND                | 2,393,425  | 2,331,011     | 6,250                           | 56,164                                                 |
| SEWER FUND                | 2,424,564  | 2,380,327     | 43,750                          | 487                                                    |
| ELECTRIC FUND             | 12,022,390 | 11,894,185    | 17,500                          | 110,705                                                |
| GAS FUND                  | 2,926,250  | 2,824,200     | 8,750                           | 93,300                                                 |
| TOTAL                     | 27,954,844 | 27,457,290    | 76,250                          | 421,304                                                |

# Disbursements by Fund \$27,457,290



#### CITY OF WATERLOO, ILLINOIS GENERAL, PROPRIETARY, MOTOR FUEL TAX & CAPITAL IMPROVEMENT FUNDS BUDGET TOTALS

|                            | 2011-12<br>BUDGET | 2011-12<br>ESTIMATE | 2012-13<br>BUDGET | % INCREASE<br>BUDGET TO<br>BUDGET | % of<br>Total |
|----------------------------|-------------------|---------------------|-------------------|-----------------------------------|---------------|
| SALARIES                   | 4,072,600         | 3,933,950           | 4,110,950         | 1%                                | 14.97%        |
| INSURANCE BENEFITS         | 793,800           | 783,500             | 847,200           | 7%                                | 3.09%         |
| PENSION BENEFITS           | 749,800           | 724,300             | 772,000           | 3%