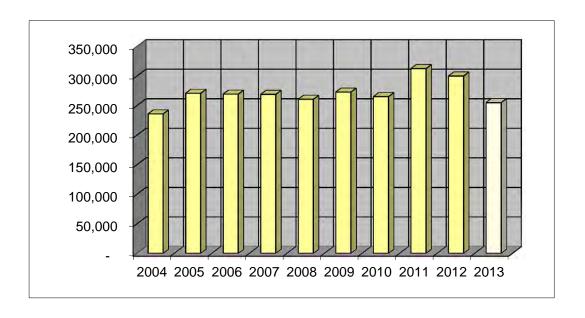

ons. Municipalities receive their share on a per capita basis. For Fiscal Year End 2012, the City's new population per the 2010 census is being recognized for distribution purposes. Permissable uses of Motor Fuel Tax revenue by municipalities is contained within the State Statutes. The City maintains a seperate fund for this revenue and the state does regular compliance testing.

| Fiscal | Revenue  | Percent |
|--------|----------|---------|
| Year   | Received | Change  |
| 2004   | 235,958  | 4%      |
| 2005   | 270,787  | 15%     |
| 2006   | 269,332  | -1%     |
| 2007   | 268,968  | 0%      |
| 2008   | 260,568  | -3%     |
| 2009   | 272,842  | 5%      |
| 2010   | 265,030  | -3%     |
| 2011   | 312,465  | 18%     |
| 2012   | 300,000  | -4%     |
| 2013   | 255,000  | -15%    |



#### **Ten-Year Utility Revenue History**

The City provides water, sewer, electric, and gas services to customers within the city and to a few customers outside city limits. Water and sewer revenue has increased slightly over the years with the growth of the City. Electric has also increased over the years with the growth of the City and has some volatility with the weather. Gas revenue has fluctuated over the years due to growth, weather, and the price of natural gas.

| Fiscal | Water     | Percent | Sewer     | Percent | Electric  | Percent | Gas       | Percent |
|--------|-----------|---------|-----------|---------|-----------|---------|-----------|---------|
| Year   | Revenue   | Change  | Revenue   | Change  | Revenue   | Change  | Revenue   | Change  |
| 2004   | 1,377,614 | 2%