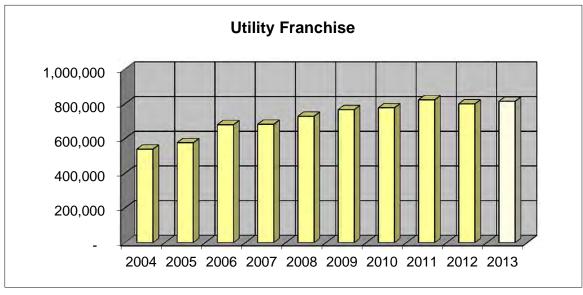

partment | Department | Department | Franchise |
| 2004   | 285,922    | 146,787    | 66,907     | 39,439     | 539,054   |
| 2005   | 302,699    | 161,375    | 71,286     | 40,643     | 576,002   |
| 2006   | 343,442    | 214,261    | 78,044     | 44,251     | 679,999   |
| 2007   | 354,110    | 199,385    | 82,268     | 46,788     | 682,551   |
| 2008   | 380,728    | 210,244    | 87,774     | 49,586     | 728,332   |
| 2009   | 402,612    | 230,538    | 85,287     | 47,965     | 766,402   |
| 2010   | 425,881    | 205,811    | 89,168     | 56,745     | 777,605   |
| 2011   | 470,903    | 182,048    | 101,051    | 69,556     | 823,558   |
| 2012   | 475,000    | 143,000    | 101,000    | 81,000     | 800,000   |
| 2013   | 480,000    | 145,000    | 105,000    | 85,000     | 815,000   |





#### **Ten-Year Income Tax Revenue History**

The second largest source of general fund revenues is income tax. During 2003, the State of Illinois eliminated the photoprocessing tax that was collected along with the income tax. For Fiscal Year End 2012 the City's new population per the 2010 census is being recognized for distribution purposes. In 2013, income tax is expected to provide 13% of the general fund budget. The State of Illinois distributes 10% of the net state income tax receipts to minicipalities on a per capita basis.

| Fiscal | Revenue   | Percent |
|--------|-----------|---------|
| Year   | Received  | Change  |
| 2004   | 557,161   | -2%     |
| 2005   | 697,593   | 25%     |
| 2006   | 790,349   | 13%     |
| 2007   | 869,989   | 10%     |
| 2008   | 945,521   | 9%