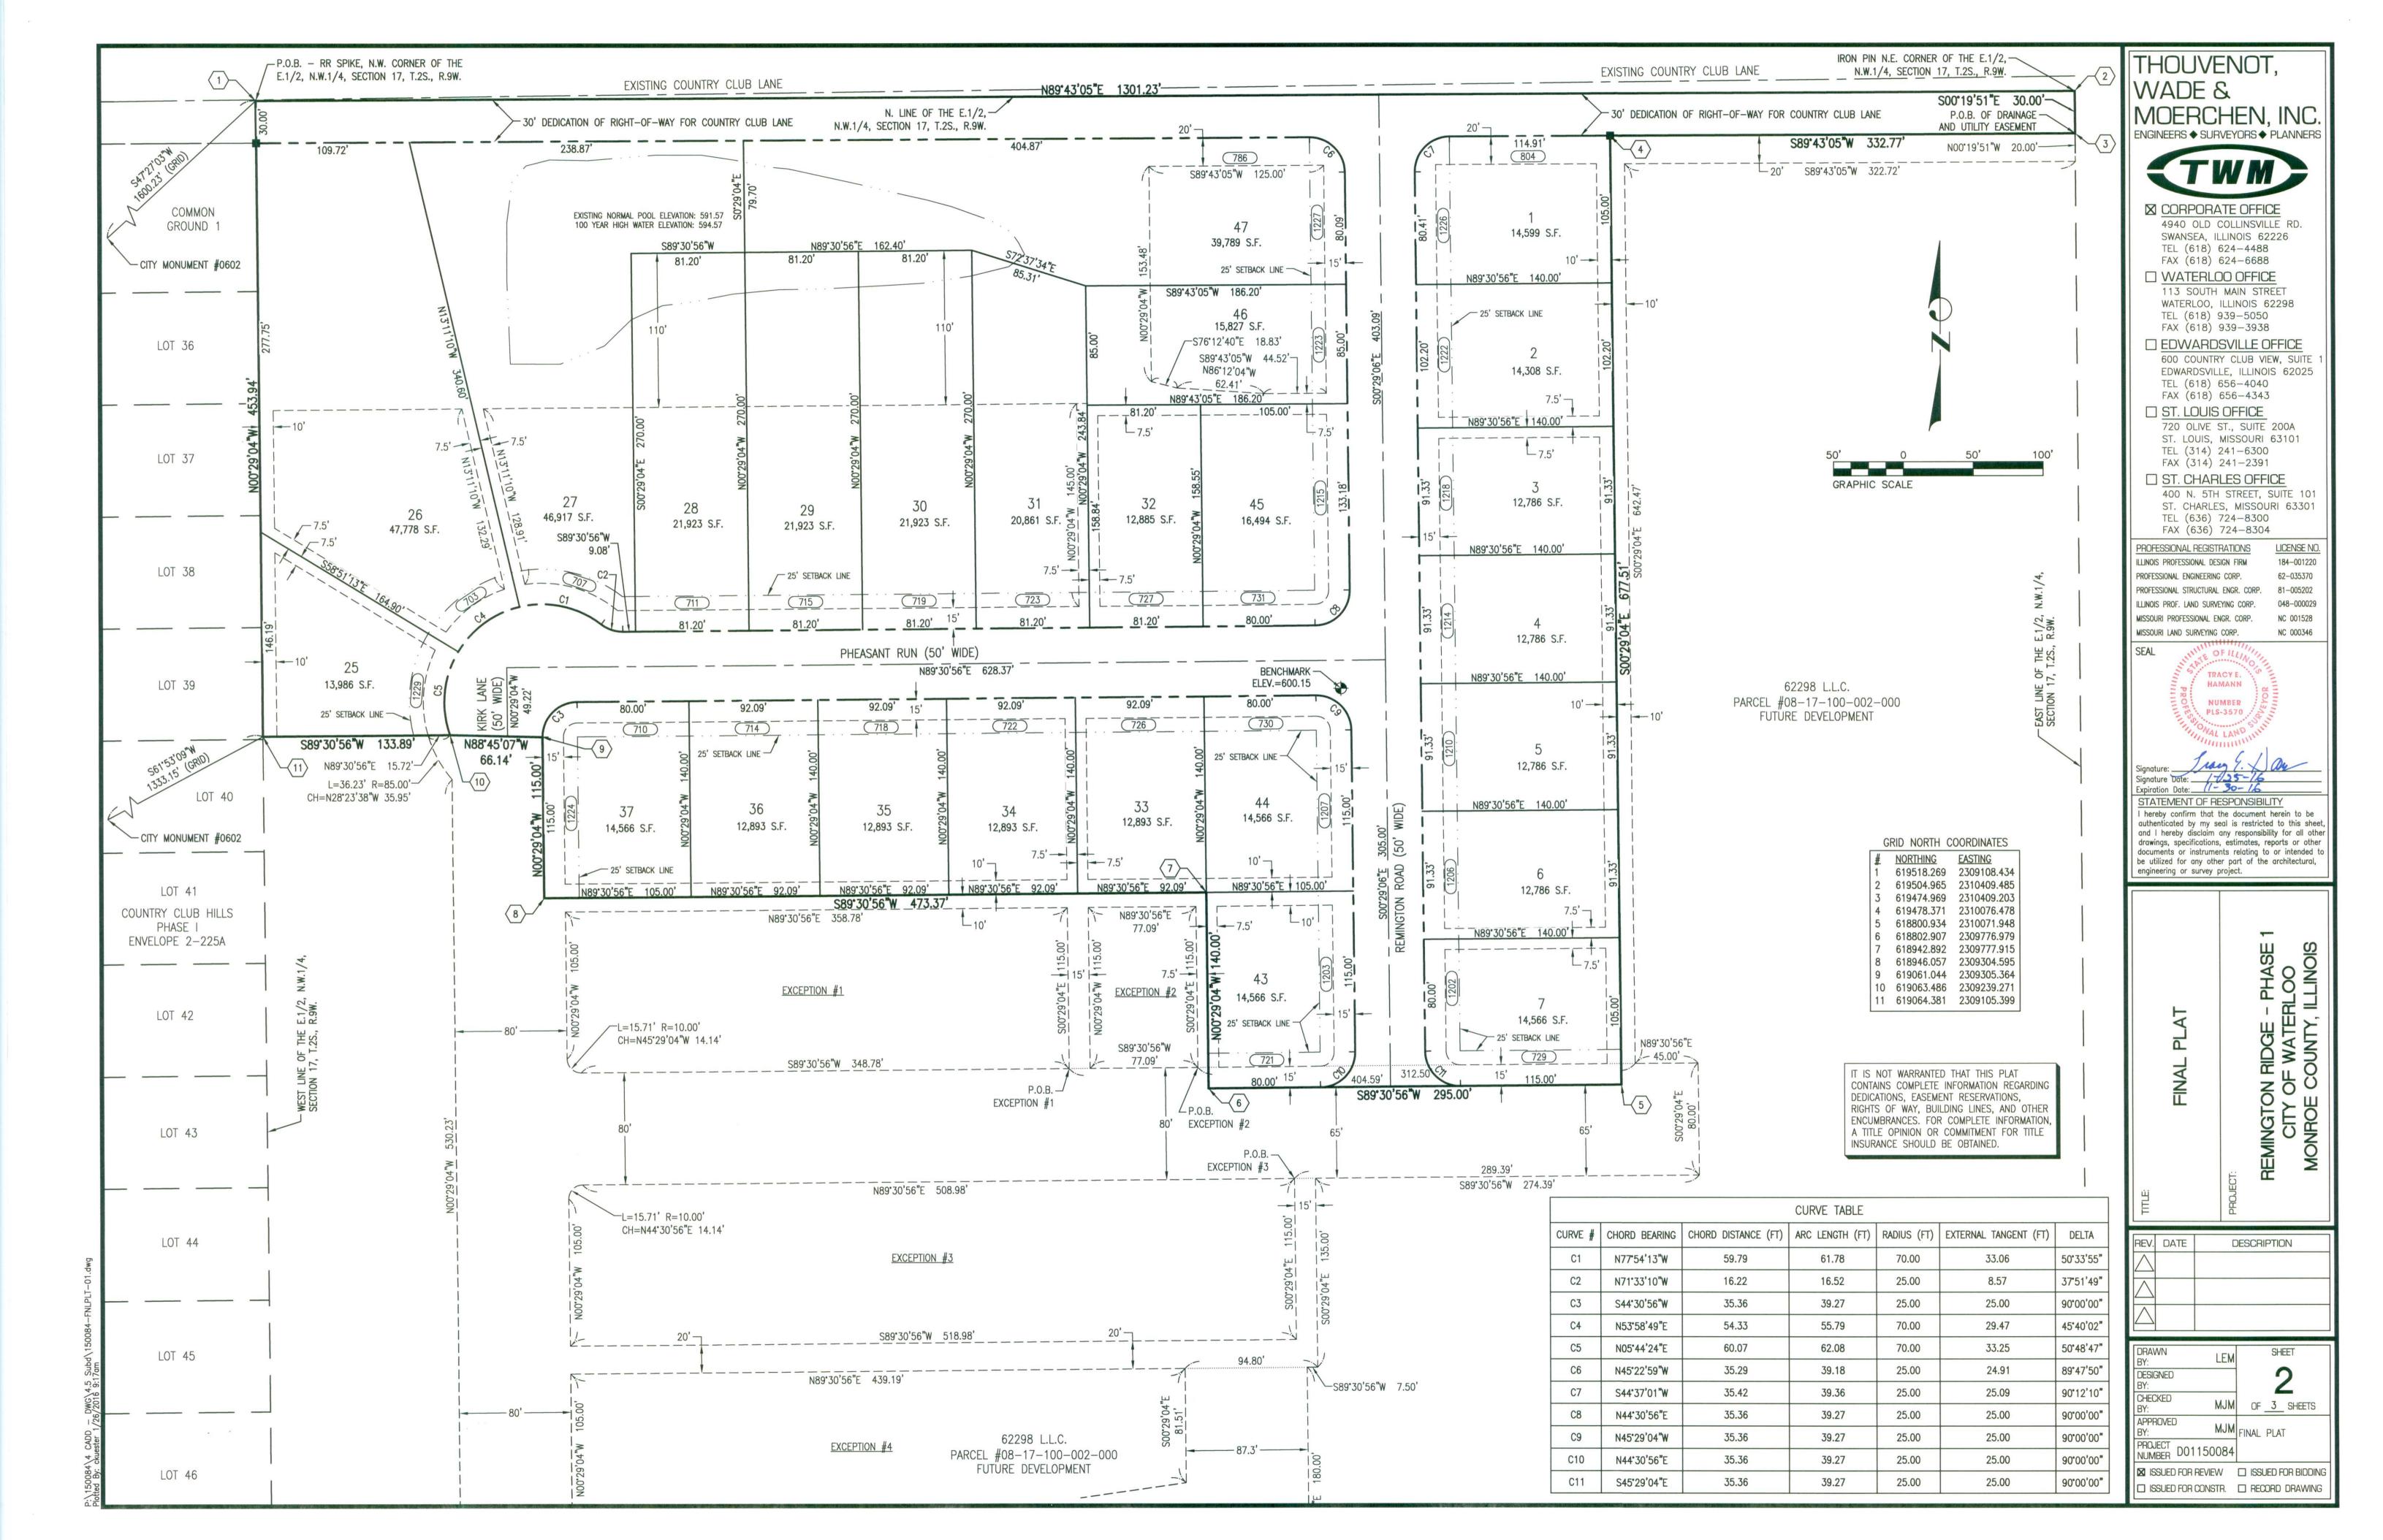

### 12. <u>Miscellaneous Business</u>.

- A. Consideration and Action on a Request from the Monroe County Outreach Group for their Annual Kristina's Race for Peace to be held on May 7, 2016, 6:00 a.m. to 11 a.m., and the Closure of Main Street between Mill and Third Streets.