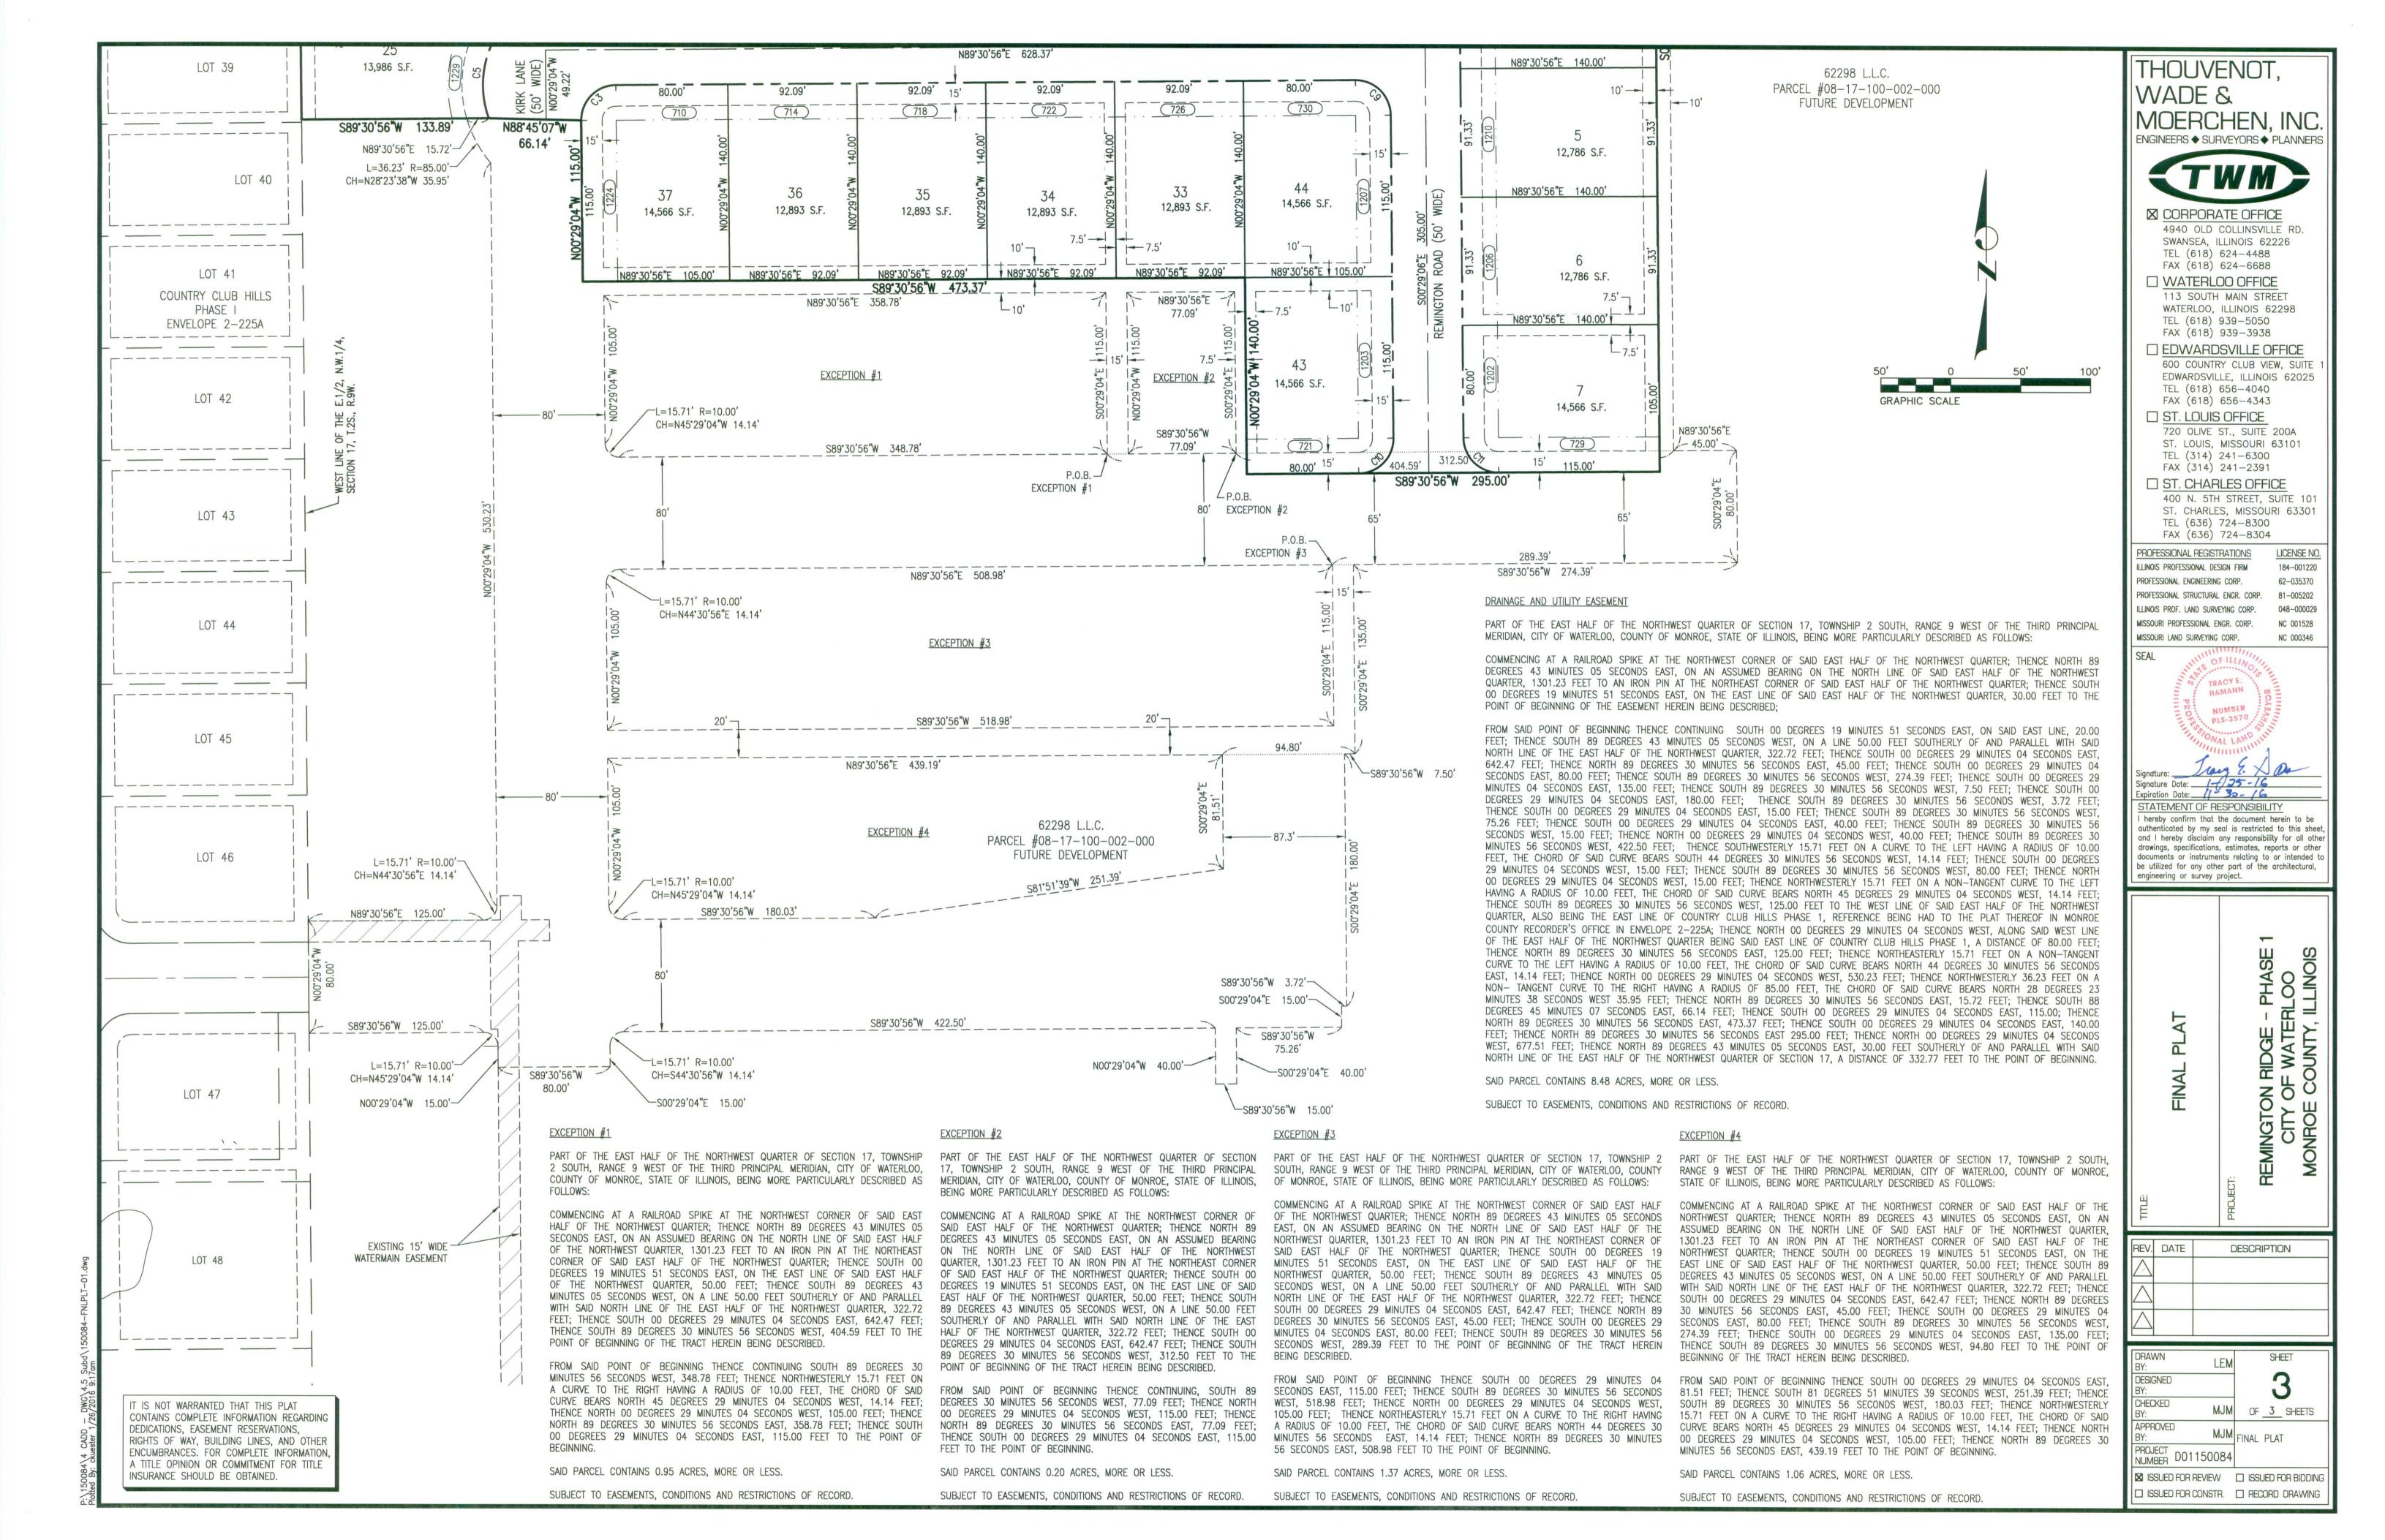

## Regular Meeting Agenda

Date: February 01, 2016 Time: 7:30 p.m.

- 1. Call to Order.
- 2. Roll Call.
- 3. <u>Pledge of Allegiance</u>.
- 4. <u>Correction or Withdrawal of Agenda Items by Sponsor.</u>
- 5. <u>Approval of Minutes as Written or Amended.</u>
- 6. Petitions by Citizens on Non-Agenda Items.
- 7. Reports and Communications from the Mayor and other City Officers.
  - A. Report of Collector.
  - B. Report of Treasurer.
  - C. Report of Zoning Administrator.
  - D. Report of Director of Public Works.
  - E. Report of Chief of Police.
  - F. Report of City Attorney.
  - G. Report and Communication by Mayor.
    - 1. Presentation of Certificate of Special Congressional Recognition and United States Flag to Shane Douglas, as Awarded by the United States House of Representatives, Congressman Mike Bost, 12<sup>th</sup> District of Illinois.
- 8. Report of Standing Committees.
- 9. Report of Special Committees.
- 10. Presentation of Communications, Petitions, Resolutions, Orders and Ordinances by Aldermen.
- 11. <u>Unfinished Business</u>.
- 12. Miscellaneous Business.
  - A. Consideration and Action on Warrant No. 538.
  - B. Consideration and Action on a Raffle License Request and Waiver of Bond from the Rotary Club of Monroe County for a Raffle to be held at LM Bries on February 5, 2016 at 7:00 p.m.
  - C. Consideration and Action on Approval of the Remington Ridge, Final Plat.
  - D. Consideration and Action on Approval of a Condominium Plat for Terry Barnes at Bradford Station.
- 13. Discussion of Matters by Council Members Arising After Agenda Deadline.
- 14. Motion to Adjourn.

### 12. <u>Miscellaneous Business</u>.

- A. Consideration and Action on a Request from the Monroe County Outreach Group for their Annual Kristina's Race for Peace to be held on May 7, 2016, 6:00 a.m. to 11 a.m., and the Closure of Main Street between Mill and Third Streets.