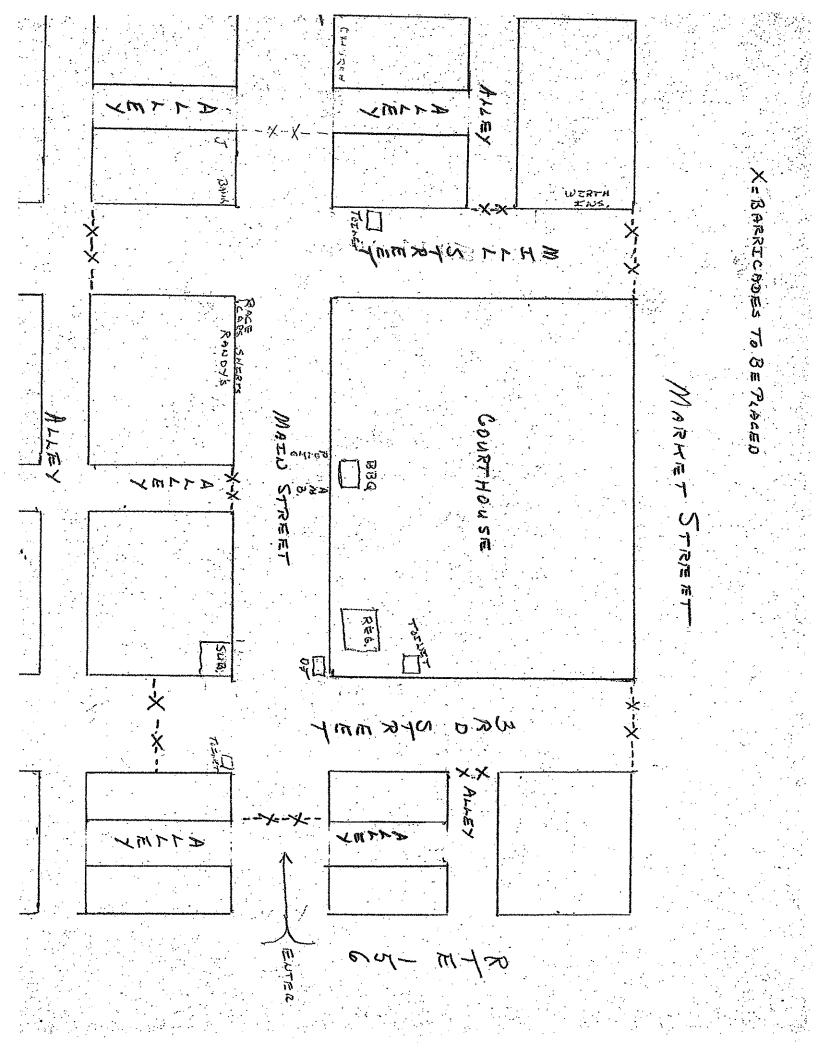

# 12. <u>Miscellaneous Business</u>.

- A. Consideration and Action on Warrant No. 550.
- B. Consideration and Action on Request from the Waterloo Lions Club for their Annual Car Show to be held on April 23, 2017 and for the Street Closures of 1) Mill Street Market to alley west of Main; 2) Main Street alley north of Mill to alley south of Third; and, 3) Third Street Market to alley west of Main.
- C. Consideration and Action on Approval of the Final Plat for North Pointe Phase III, 2<sup>nd</sup> Phase
- D. Consideration and Action on Route Approval and Partial Street Closure Request from The Maidez Center – Autism Committee for Partial Closure of East Fourth Street between the Gardner Elementary Entrance and Rogers Street, and Rogers Street between East Fourth Street and the North Entrance to Rogers Grade School for their 4<sup>th</sup> Annual SUPERHERO 5K Run and Fun Walk to be held on Saturday, September 02, 2017 beginning at 8:00 a.m.
- 13. Discussion of Matters by Council Members Arising After Agenda Deadline.
- 14. Motion to Adjourn.