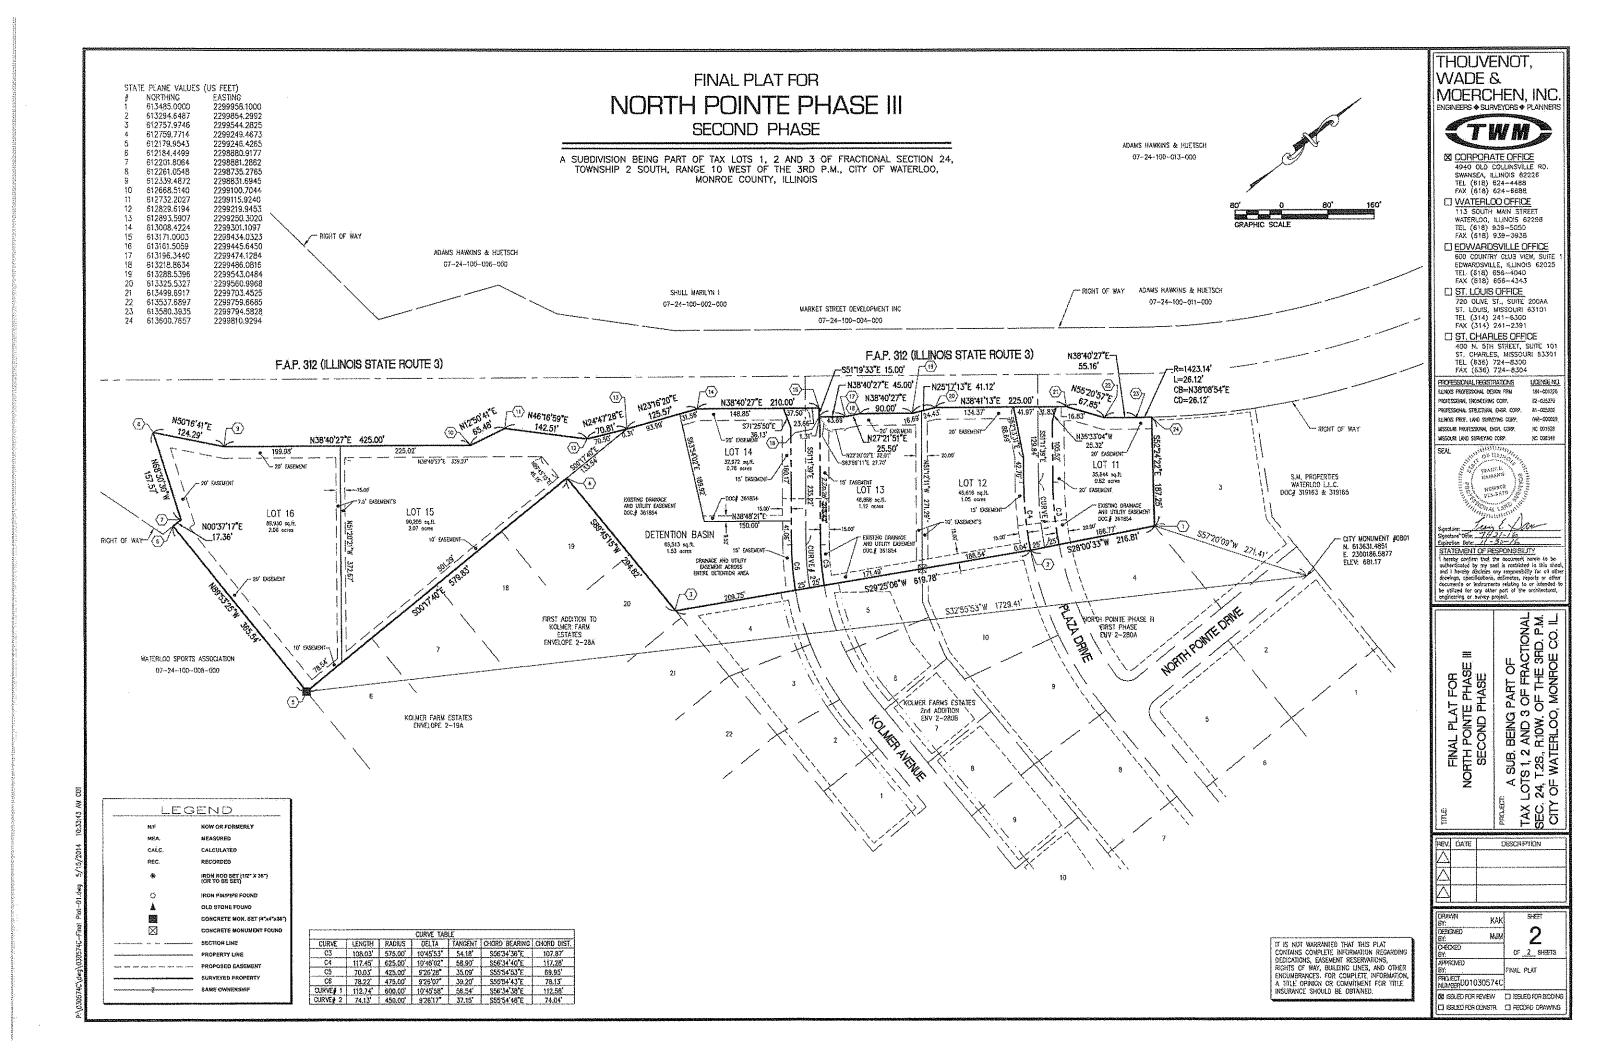

# 12. <u>Miscellaneous Business</u>.

- A. Consideration and Action on Warrant No. 550.
- B. Consideration and Action on Request from the Waterloo Lions Club for their Annual Car Show to be held on April 23, 2017 and for the Street Closures of 1) Mill Street Market to alley west of Main; 2) Main Street alley north of Mill to alley south of Third; and, 3) Third Street Market to alley west of Main.
- C. Consideration and Action on Approval of the Final Plat for North Pointe Phase III, 2<sup>nd</sup> Phase
- D. Consideration and Action on Route Approval and Partial Street Closure Request from The Maidez Center – Autism Committee for Partial Closure of East Fourth Street between the Gardner Elementary Entrance and Rogers Street, and Rogers Street between East Fourth Street and the North Entrance to Rogers Grade School for their 4<sup>th</sup> Annual SUPERHERO 5K Run and Fun Walk to be held on Saturday, September 02, 2017 beginning at 8:00 a.m.
- 13. Discussion of Matters by Council Members Arising After Agenda Deadline.
- 14. Motion to Adjourn.