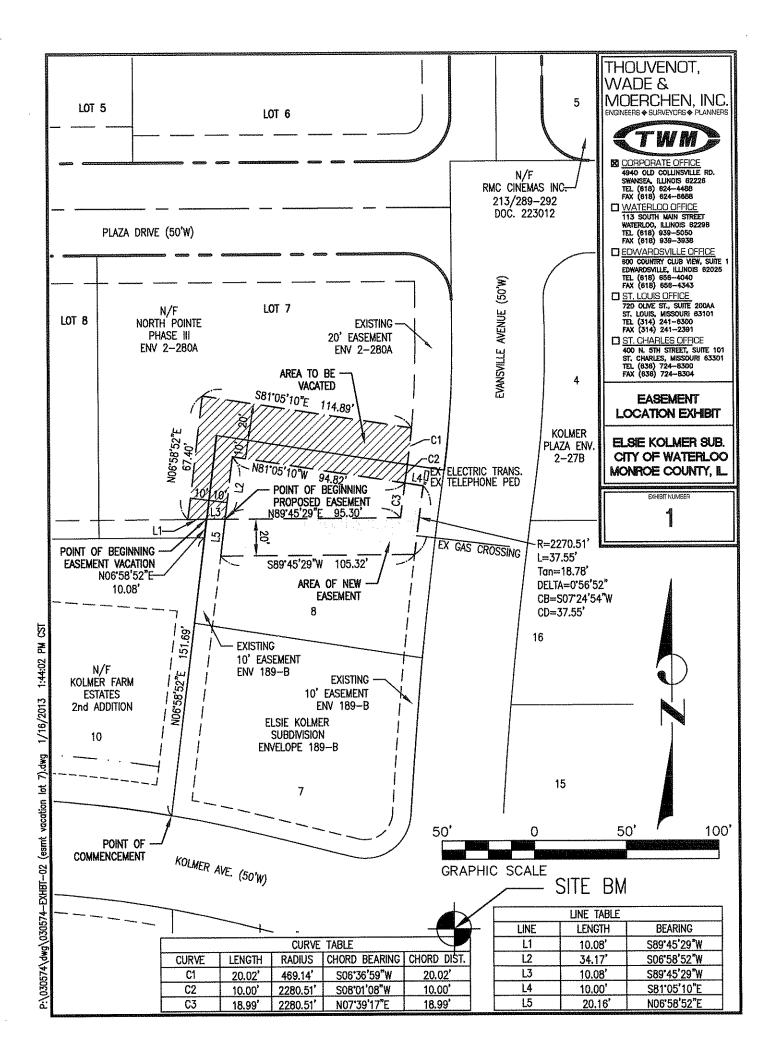

# MEMORANDUM

To: Mayor Smith and Aldermen

From: Jim Nagel

Date: February 2, 2017

Subject: Elsie Kolmer Easement Relocation

This is an easement relocation that came as a result of a re-subdivision of lots in the Elsie Kolmer subdivision. The subdivision made two lots out of three and as a result the lot lines were moved; this will realign the easements with the new lot-lines. The new subdivision will delete lot 8 giving part of the property to the Elsie Kolmer subdivision and make lot 7 larger; in addition, lot 7 of North Point subdivision will also get larger as a result. All affected utilities have now signed off on the release of the old easements and will be granted new easements once this is approved. The new alignment makes the lot lines align much better and make utility installation and maintenance much easier.

<u>Section 2</u>. The City Council of the City of Waterloo, Illinois hereby vacates the following described portion of the municipal and public utility and drainage easement located along and across the most southerly and easterly boundary of Lot 7 of the North Point Phase III, First Phase Subdivision and the most northerly and westerly boundary of Lot 8 of the Elsie Kolmer Subdivision in the City of Waterloo, Monroe County, Illinois, which vacated easement parcel or tract is shown hatchered on the plat of survey prepared by Thouvenot, Wade & Moerchen, Inc. RLS, that is attached hereto as an Exhibit and by reference made part hereof, and which vacated easement tract or parcel is more particularly described as follows:

Commencing at the southwest corner of Lot 7 of said "Elsie Kolmer Subdivision"; thence on an assumed bearing of North 06 degrees 58 minutes 52 seconds East, on the westerly line of Lot 7 and Lot 8 of said "Elsie Kolmer Subdivision", a distance of 161.77 feet to a point 10.00 feet northerly of, when measured perpendicular to, the most southerly line of said Lot 7 of "North Pointe Phase III", being the Point of Beginning;

From said Point of Beginning; thence South 89 degrees 45 minutes 29 seconds West, 10.00 feet northerly of and parallel with said most southerly line of said Lot 7 of "North Pointe Phase III" a distance of 10.08 feet to a point 10.00 feet westerly of, when measured perpendicular to, said westerly line of Lot 8; thence North 06 degrees 58 minutes 52 seconds East, 10.00 feet westerly of and parallel with said westerly line of Lot 8, a distance of 67.40 feet to a point 20.00 feet northerly of, when measured perpendicular to, the westerly extension of the northerly line of said Lot 8; thence South 81 degrees 05 minutes 10 seconds East, 20.00 feet northerly of and parallel with said northerly line of Lot 8, a distance of 114.89 feet to a point 20.00 feet westerly of, when measured radially to, said westerly right of way line of Evansville Avenue; thence 20.02 feet on a non-tangential curve to the right. 20.00 feet westerly of and concentric with said westerly right of way line. having a radius of 469.14 feet, the chord of said curve bears South 06 degrees 36 minutes 59 seconds West, 20.02 feet; thence 10.00 feet on a non-tangential curve to the left, 20.00 feet westerly of and parallel with said westerly right of way line, having a radius of 2280.51 feet, the chord of said curve bears South 08 degrees 01 minute 08 seconds West, 10.00 feet to a point 10.00 feet southerly of, when measured perpendicular to, the northerly line of said Lot 8; thence North 81 degrees 05 minutes 10 seconds West, 10.00 feet southerly of and parallel with said northerly line of Lot 8, a distance of 94.82 feet to a point 10.00 feet easterly of, when measured perpendicular to, the westerly line of said Lot 8; thence South 06 degrees 58 minutes 52 seconds West, 10.00 feet easterly of and parallel with said westerly line of Lot 8, a distance of 34.17 feet to a point; Thence South 89 degrees 45 minutes 29 seconds West, 10.08 feet to the Point of Beginning.

As shown on the Easement Location Exhibit attached hereto and made a part hereof.

**Section 3.** This Ordinance shall take effect upon the property owners, Market Street Development, Inc. and Waterloo Commons, LLC, recording the following documents in the Office of the Monroe County, Illinois Recorder, along with a copy of this Ordinance, to wit: