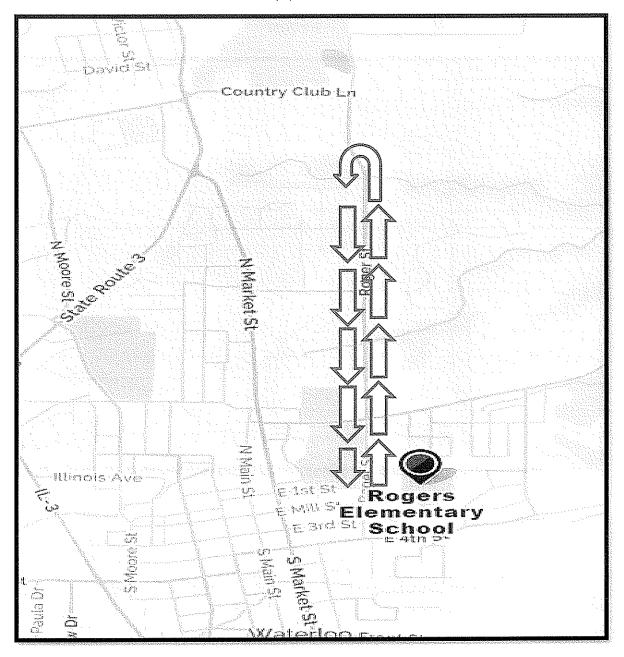

# 12. <u>Miscellaneous Business</u>.

- A. Consideration and Action on Warrant No. 550.
- B. Consideration and Action on Request from the Waterloo Lions Club for their Annual Car Show to be held on April 23, 2017 and for the Street Closures of 1) Mill Street Market to alley west of Main; 2) Main Street alley north of Mill to alley south of Third; and, 3) Third Street Market to alley west of Main.
- C. Consideration and Action on Approval of the Final Plat for North Pointe Phase III, 2<sup>nd</sup> Phase
- D. Consideration and Action on Route Approval and Partial Street Closure Request from The Maidez Center – Autism Committee for Partial Closure of East Fourth Street between the Gardner Elementary Entrance and Rogers Street, and Rogers Street between East Fourth Street and the North Entrance to Rogers Grade School for their 4<sup>th</sup> Annual SUPERHERO 5K Run and Fun Walk to be held on Saturday, September 02, 2017 beginning at 8:00 a.m.
- 13. Discussion of Matters by Council Members Arising After Agenda Deadline.
- 14. Motion to Adjourn.