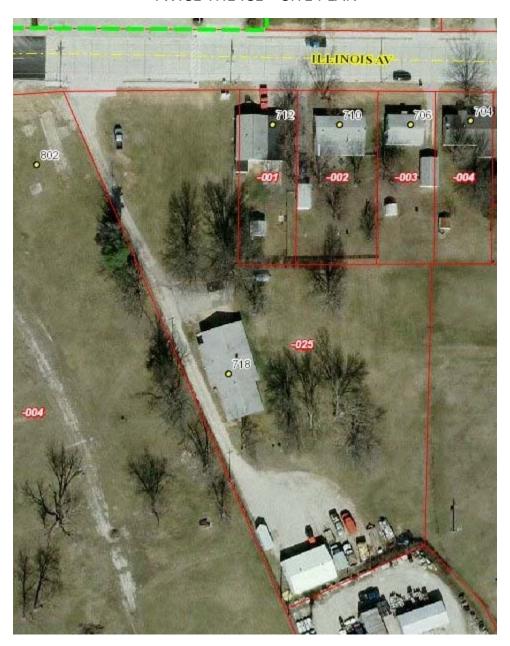

    Motion made by Alderman Heller and seconded by Alderman Notheisen to approve Resolution No. 16-05 approving a Professional Services Agreement Task Order No. 13 between the City of Waterloo, Illinois and HMG Engineers, Inc. for engineering services related to the Third Street Water Main Extension Project with a not to exceed amount of \$24,000.00. Motion passed unanimously with Aldermen Heller, Notheisen, Hopkins, Trantham, Darter, Frederick and Koerber voting yea.
  - C. <u>Consideration and Action on Ordinance No. 1696 Amending the Revised Code of Ordinances of the City of Waterloo, Illinois by Amending Chapter 34: Subdivisions, in its Entirety.</u>