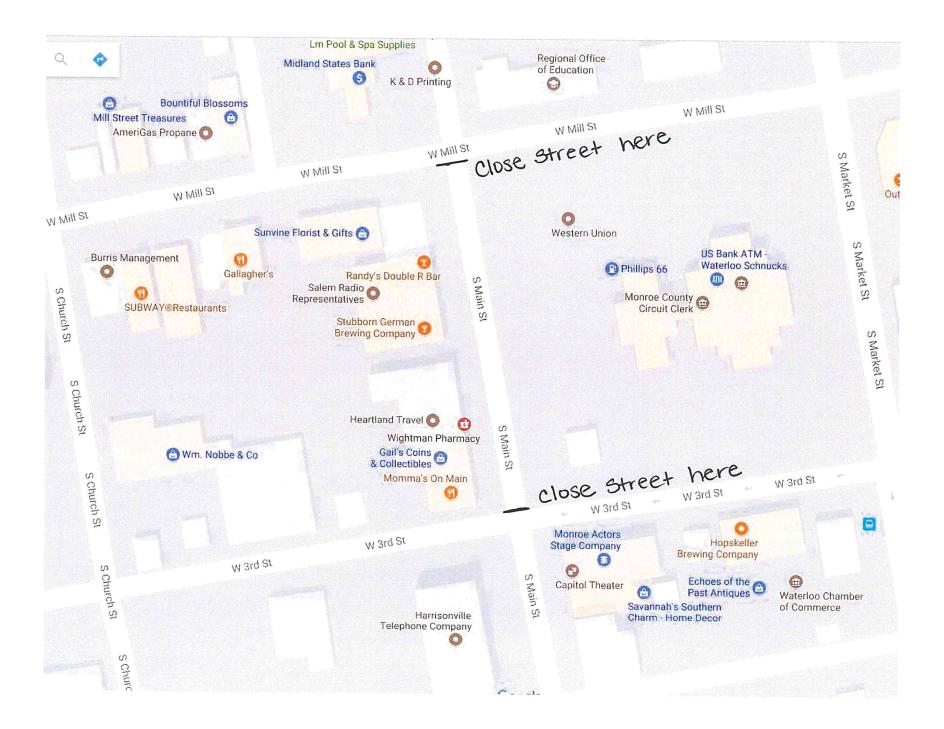

September 18, 2017 – CITY COUNCIL MEETING MINUTES Page 2

- 9. <u>Report of Special Committees</u>. None.
- 10. <u>Presentation of Communications, Petitions, Resolutions. Orders and Ordinances by Aldermen</u>. None.
- 11. <u>Unfinished Business</u>. None.
- 12. <u>Miscellaneous Business</u>.
  - A. Consideration and Action on Special Event Permit Application No. 17-019-E from the City of Waterloo for the Annual PumpkinFest Event to be held on October 14, 2017 from 7:30 a.m. to 5:00 p.m. with the Closure of Main St. from the south corner of K & D Printing to the alley between Fourth St. and Third St.; Third St. from Market to Main; and, Mill Street from Market to the alley between Main and N. Church St. Motion made by Alderman Notheisen and seconded by Alderman Heller to approve Special Event Permit Application No. 17-019-E from the City of Waterloo for the Annual PumpkinFest Event to be held on October 14, 2017 from 7:30 a.m. to 5:00 p.m. with the closure of Main St. from the South corner of K & D Printing to the alley between Fourth St. and Third St.; Third St. from the City of Waterloo for the Annual PumpkinFest Event to be held on October 14, 2017 from 7:30 a.m. to 5:00 p.m. with the closure of Main St. from the south corner of K & D Printing to the alley between Fourth St. and Third St.; Third St. from Market to Main; and, Mill Street from Market to the alley between Main and N. Church St. Motion passed unanimously with Aldermen Notheisen, Thomas, Hopkins, Trantham, Darter, Buettner, Row and Heller voting yea.
  - B. <u>Consideration and Action on Special Event Permit Application No. 17-020-E from the SS Peter & Paul PTO for the PumpkinFest 5K Walk/Run to be held on October 14, 2017 from 7:30 a.m. to 10:30 a.m.</u> Motion made by Alderman Row and seconded by Alderman Thomas Heller to approve Special Event Permit Application No. 17-020-E from the SS Peter & Paul PTO for the PumpkinFest 5K Walk/Run to be held on October 14, 2017 from 7:30 a.m. to 10:30 a.m. Motion passed unanimously with Aldermen Row, Heller, Notheisen, Thomas, Hopkins, Trantham, Darter and Buettner voting yea.
  - C. <u>Consideration and Action on Request by Lutheran Child and Family Services of Illinois, dba Nice Twice, for Waiving of Building Permit and Inspection Fees for Accessory Structures to be Constructed at 518 Park Street, in the Amount of \$107.60. Motion made by Alderman Hopkins and seconded by Alderman Heller to approve a request by Lutheran Child and Family Services of Illinois, dba Nice Twice, for waiving of building permit and inspection fees for accessory structures to be constructed at 518 Park Street, in the amount of \$107.60. Motion passed unanimously with Aldermen Hopkins, Trantham, Darter, Buettner, Row, Heller, Notheisen and Thomas voting yea.</u>
  - D. <u>Consideration and Action on Façade Grant for Willis Fischer Commercial Property at 116 South Moore Street</u>.
     Motion made by Alderman Hopkins and seconded by Alderman Row to approve a Façade Grant for Willis Fischer commercial property at 116 South Moore Street. Discussion. Motion passed 6-2 with Aldermen Hopkins, Trantham, Buettner, Row, Notheisen and Thomas voting yea. Aldermen Darter and Heller voted nay.
  - E. <u>Consideration and Action on Façade Grant for Nathan Hirsch Commercial Property at 219 West Mill Street.</u>
     Motion made by Alderman Notheisen and seconded by Alderman Hopkins to approve a Façade Grant for Nathan Hirsch commercial property at 219 West Mill Street. Application for the Downtown Beautification Program from Nathan Hirsch was distributed to members of the Council. Discussion. Alderman Notheisen requested approval to be pending approval by Director of Public Works, Tim Birk and Building & Code Administrator, Nathan Krebel regarding temporary easement. Motion passed unanimously with Aldermen Notheisen, Thomas, Hopkins, Trantham, Darter, Buettner, Row and Heller voting yea.