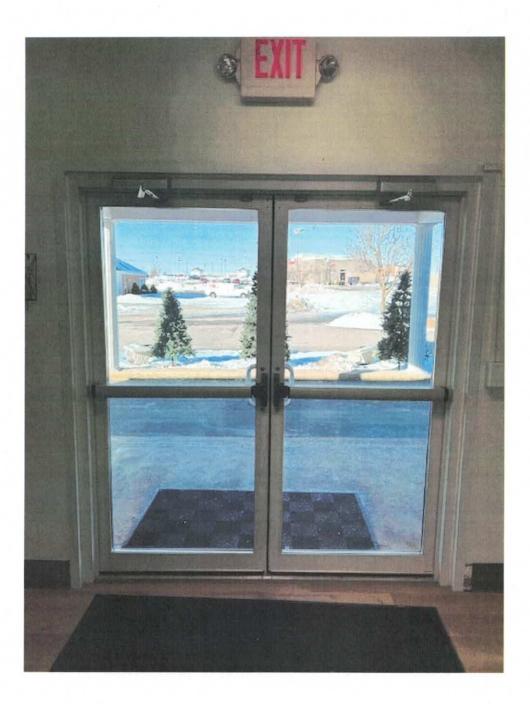

Start date:

Completion date:

Project description: (attach additional pages if necessary)

Keplace Front entry doors and replace front Windows, plaster ceiling in duop off awning/replace lights on building front