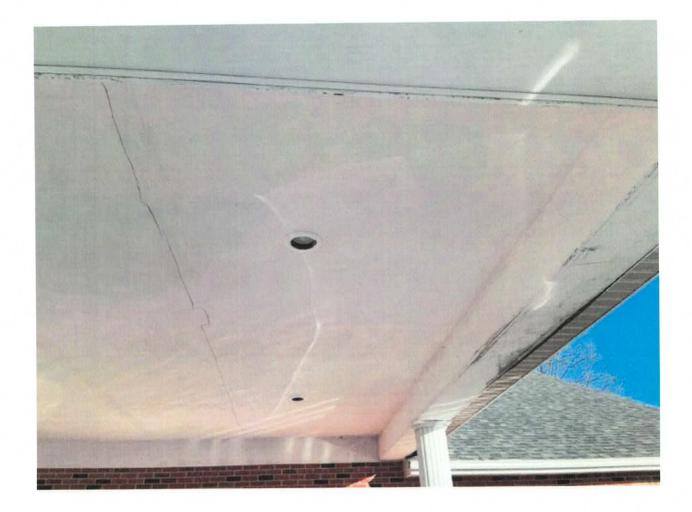

### Scope of Work:

Drive-thru Canopy Overhang:

Patch the underside of the overhang and re-plaster ceiling in a sand finish, approximately 24' x 18'.

Replace soffit on the south side under the canopy.

Repaint the entire ceiling.