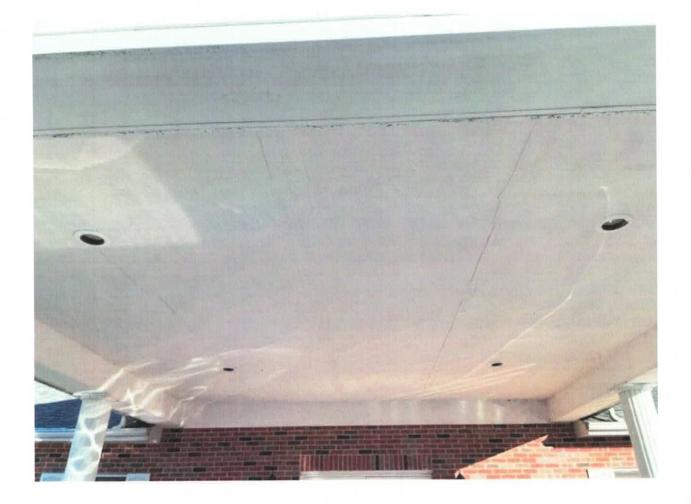

### Scope of Work:

Drive-thru Canopy Overhang:

Patch the underside of the overhang and re-plaster ceiling in a sand finish, approximately 24' x 18'.

Replace soffit on the south side under the canopy.

Repaint the entire ceiling.