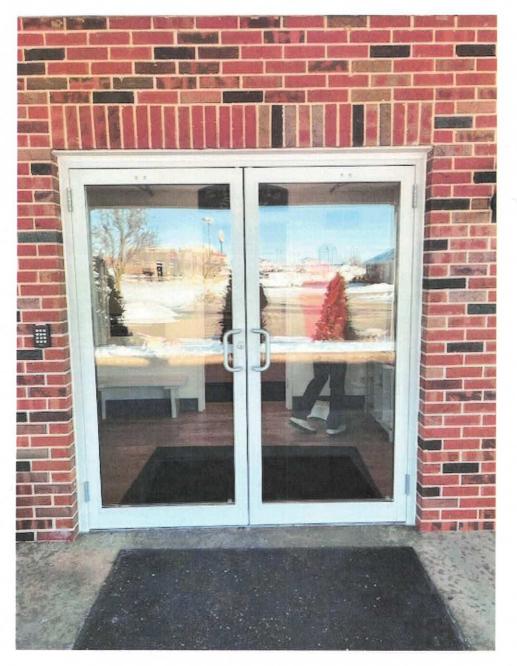

Thank you for your business!

Invoice

Date

12/18/29/24

Invision #

87230a

(1)-6070 White painted narrow stile storefront with 1" clear insulated glass. Hardware as follows, (2)-pair butt hinges, closers, threshold, sweep, weather strip kit, round offset pulls, (2)-rim panies (one to have electric latch retraction, ), (1)-removable mullion, (1)-electric power transfer, (1)-power supply. Remove old door frame

Install new, All hook up of access control is by security contractor,

I did not include any interior trim if required or any floor patch that may be needed.

| Total                                     | \$8,230.00    |
|-------------------------------------------|---------------|
| Payments/0                                | so.oo         |
| IF UPON RECEIPT UNLESS NOTED HERE Balance | ue \$8,230.00 |
| IE UPON RECEIPT UNLESS NOTED HERE Balance | ue            |