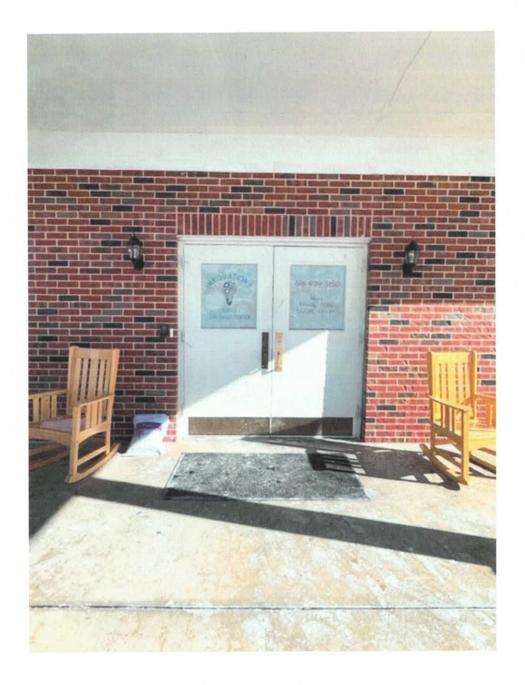

Start date:

Completion date:

Project description: (attach additional pages if necessary)

Keplace Front entry doors and replace front Windows, plaster ceiling in duop off awning/replace lights on building front

# City Of Waterloo Beautification Meeting 1-16-2024 Innovations Early Childhood

|                            | Accepted | Declined | Amount    | Comments |
|----------------------------|----------|----------|-----------|----------|
| New commercial front door  | X        |          | 8,230.00  |          |
| New commercial windows x 7 | X        |          | 5,058.50  |          |
| Canopy work                | X        |          | 5,180.00  |          |
|                            |          | TOTAL    | 18,468.50 |          |
|                            |          |          |           |          |
|                            |          |          |           |          |
|                            |          |          |           |          |
|                            |          |          |           |          |
|                            | I        |          |           |          |
|                            |          |          |           |          |
|                            |          |          |           |          |
|                            |          |          |           |          |
|                            |          |          |           |          |
|                            |          |          |           |          |
|                            |          |          |           |          |
|                            |          |          |           |          |
|                            |          |          |           |          |
|                            |          |          |           |          |
|                            |          |          |           |          |
|                            |          |          |           |          |
|                            |          |          |           |          |

# Final Pictures 1-14-2025

| Innovations Early Childhood - 2      | 21 Bradford Lane       |            |
|--------------------------------------|------------------------|------------|
| FIRST RECEIPT SUBMITTAL - 1-15-2025  |                        |            |
| Vendor                               | Description of Work    | Amount     |
| Liberty Glass                        | Install New Front Door | \$8,230.00 |
| T-1-1-0                              | TOTAL                  | \$8,230.00 |
| Total Receipts                       |                        |            |
| Tier 1 Reimbursement (\$0K - \$15K)  | 50% Reimbursement      | \$4,115.00 |
| Tier 2 Reimbursement (\$15K - \$45K) | 25% Reimbursement      |            |
|                                      | Total Reimbursement    | \$4,115.00 |