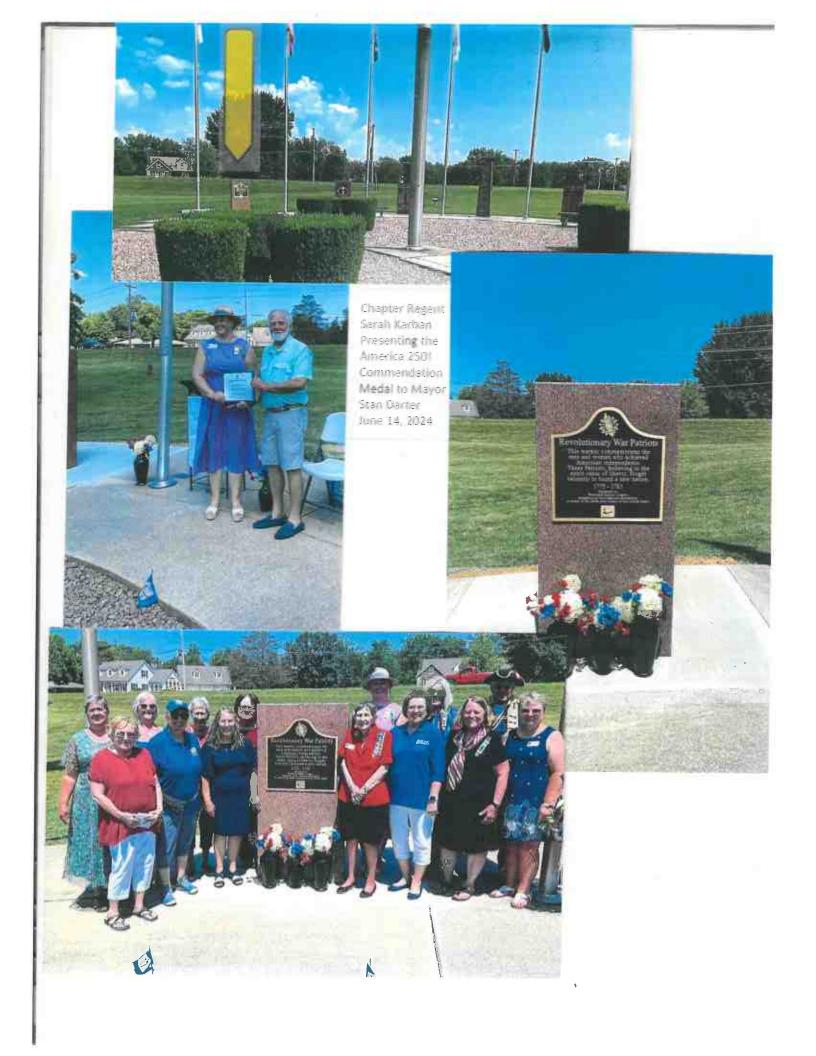

| Whiteside Station Chapter, NSDAR                            | Waterloo, IL   | 5-141-IL              |
|-------------------------------------------------------------|----------------|-----------------------|
| Name of requesting DAR Chapter                              | City and State | Chapter Code          |
| changed to: Remembering our Patriots                        | June 14, 2024  | 13 members present    |
| Name of event                                               | Date of event  | Total Chapter Members |
| the military section of Lakeview Park, Waterloo, IL         |                |                       |
| Location of event: (example: Washington Park, Any City, Ste | ute)           |                       |
| Sarah Karaban                                               |                |                       |
| Name of Chapter Regent                                      | Email          | Phone                 |
| Barb Buchanan                                               |                |                       |
| Name of Project Chair (if applicable)                       | <u>Email</u>   | Phone                 |

**DESIRED OUTCOME:** Describe what your chapter planned to achieve as noted in your grant proposal. (Limit of 50 words)

Our goal of purchasing the America 250! Patriot Marker began in 2021 with a commitment to raise the funds. After 4 fundraising events, members' donations, and the Stars and Stripes grant, we purchased the marker in January 2023 at a cost of \$2,839. The marker was dedicated June 14, 2024.

ACTUAL OUTCOME: Describe how well your chapter did in achieving the overall objective. (Limit of 50 words)

The City of Waterloo requested the marker be placed on a piece of red granite identical to the other military markers at a cost of \$6,725. The City created a grant program for non-profit organizations which helped the chapter raise \$5,000. The grant money was augmented with donations from other non-profit organizations.

#### PROJECT PROMOTION:

a. Describe how your Chapter successfully used the grant funds to celebrate America's 250th birthday.

At the marker dedication, the names of the Monroe County Revolutionary War Patriots were read and recognized. Mayor Stan Darter was awarded the America 250! Commendation Medal in recognition of his help bringing this project to fruition. At the reception following the dedication, chapter members recognized their individual Patriots.

b. List the ways NSDAR was recognized for participation in this event.

The Chapter Regent noted DAR was organized in 1890 and quoted from American Treasure: The enduring Spirit of the DAR about rescuing the names of our patriots and inscribing them on the pages of history. The Whiteside Station Chapter DAR flag was flown and small America 250! Flags lined the sidewalk.